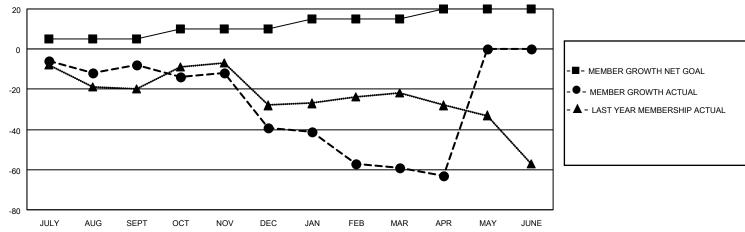

## GOALS AND ACTUAL MEMBERS CUMULATIVE

| DROPPED CLUBS: 1           |     | 19 CLUBS OF 51 ADDED 1 OR MORE | GENDER DISTRIBUTION             |              |     |
|----------------------------|-----|--------------------------------|---------------------------------|--------------|-----|
|                            |     | NEW MEMBERS                    | MALE                            | 706 (73.93%) |     |
|                            |     |                                | FEMALE                          | 249 (26.07%) |     |
| DROPPED MEMBERS            |     |                                |                                 |              |     |
| DECEASED                   | 22  | CLICK HERE FOR CUMULATIVE      | TOTAL FAMILY UNIT MEMBERS       |              | 180 |
| CLUB CANCELLED 16 OTHER 67 |     | MEMBERSHIP DATA                | FAMILY MEMBERS PAYING HALF DUES |              | 0.5 |
|                            |     |                                |                                 |              | 95  |
| TOTAL                      | 105 |                                | 5020                            |              |     |